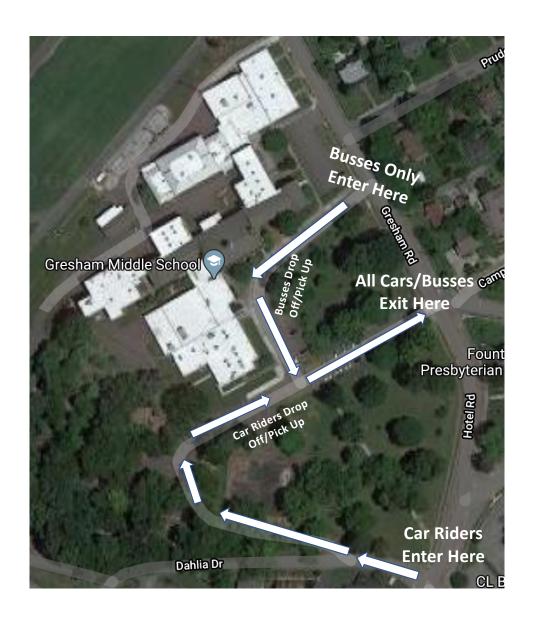

Between 7:30-8:30am and 3:00-4:00pm, only busses are permitted in the upper drive (Main Entrance). This is marked with traffic signs. Parents are to use the back drive off Dahlia and around the lower drive as the ONLY acceptable means to drop off and pick up students. Also, please remember that there is NO parking, dropping off or picking up of students in the small parking lot off Gresham Road. If your child has special needs that require individual consideration, please contact a school administrator or your child's teacher. The traffic plan is in place to ensure the safety of each child.